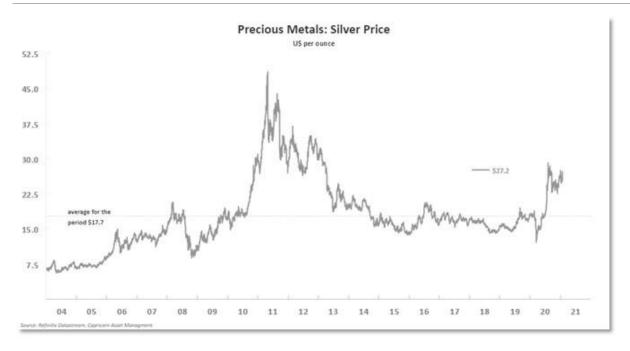

Dealers noted a shift in the headline-grabbing battle between retail investors and Wall Street that led hedge funds last week to trade the most stock in a decade amid wild swings in GameStop Corp. Talk now was that silver was the new target for the retail crowd, as the metal jumped 6% to a six-month high, possibly limiting the need for distressed selling by stock funds.

Gold followed silver higher to \$1,862 an ounce, but has repeatedly stalled at resistance around \$1,875. Oil also tracked the gains in other commodities, with U.S. crude rising 21 cents to \$52.42 a barrel. Brent crude futures gained 33 cents to \$55.37.