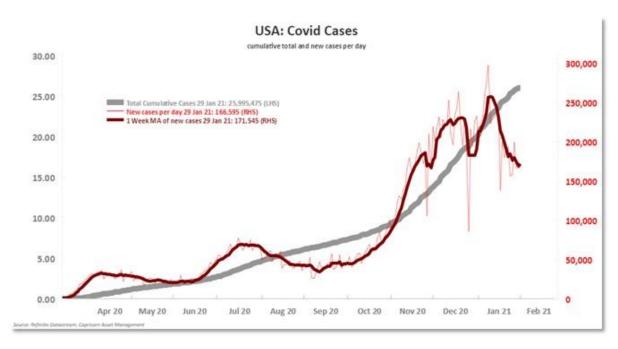

## **Corona Tracker**

| GLOBAL CASES SOURCE - REUTER |                    |           | 5:34         |                 |
|------------------------------|--------------------|-----------|--------------|-----------------|
|                              | Confirmed<br>Cases | New Cases | Total Deaths | Total Recovered |
| GLOBAL                       | 102,764,786        | 184,679   | 2,222,566    | 66,047,336      |

The number of new cases is distorted by cut-off times.